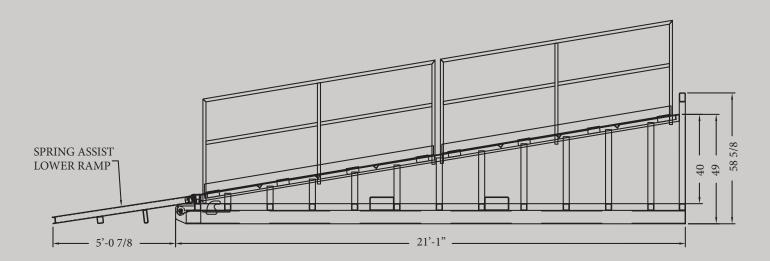

## STANDARD SPECIFICATION

MAX. CAPACITY:100,000 LB

**ROLL OFF UNDERSTRUCTURE WITH:** 

- 6X2X1/4 LONG SILLS
- 6X3X3/16OUTER TUBE
- 3X3X3/8 RAMP STRUCTURE
- TIRE GUIDES
- REAR WHEEL BUMPER
- FULL LENGTH FLIP DOWN CATWALK W/ HAND-RAILS
- SPRING ASSIST LOWER RAMP

BLAST: (EXTERIOR) SSPC-SP-6

PAINT: EXTERIOR) PE 4.0 TO 5.0 D.F.T.

This drawing is a representation baseline for this model of ramp. Variations between this drawing and the actual equipment do exist, primarily with appurtenance locations, sizes and quantities.