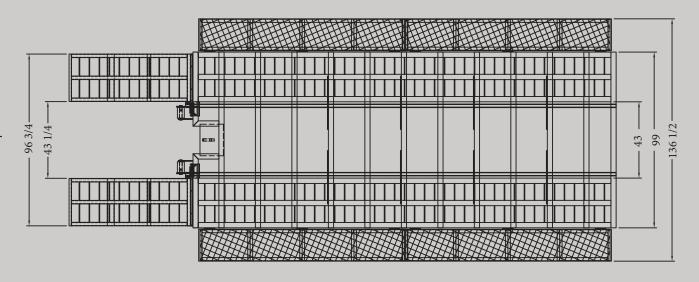

## STANDARD SPECIFICATION

MAX. CAPACITY:100,000 LB

**ROLL OFF UNDERSTRUCTURE WITH:** 

- 6X2X1/4 LONG SILLS
- 6X3X3/16OUTER TUBE
- 3X3X3/8 RAMP STRUCTURE
- TIRE GUIDES
- REAR WHEEL BUMPER
- FULL LENGTH FLIP DOWN CATWALK W/ HAND-RAILS
- SPRING ASSIST LOWER RAMP

BLAST: (EXTERIOR) SSPC-SP-6

PAINT: EXTERIOR) PE 4.0 TO 5.0 D.F.T.

This drawing is a representation baseline for this model of ramp. Variations between this drawing and the actual equipment do exist, primarily with appurtenance locations, sizes and quantities.