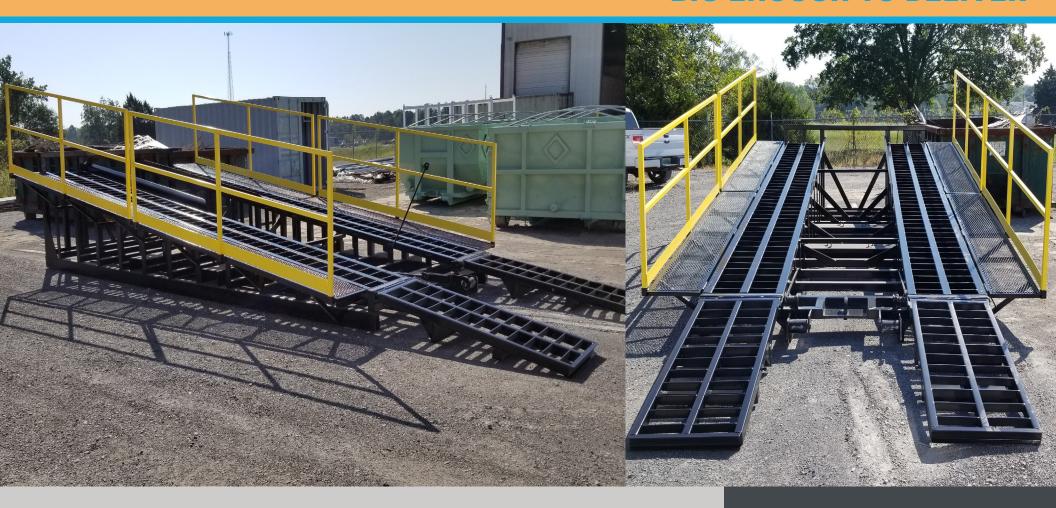

## SMALL ENOUGH TO CARE BIG ENOUGH TO DELIVER

Our standard Roll Off Ramp with a capacity of 100,000 lbs, consists of dual or two full-length flip down catwalks w/ handrails as well as spring assisted lower ramps. Custom sizes and other modifications are available as well.

## STANDARD SPECIFICATION

MAX. CAPACITY:100,000 LB

**ROLL OFF UNDERSTRUCTURE WITH:** 

- 6X2X1/4 LONG SILLS
- 6X3X3/16OUTER TUBE
- 3X3X3/8 RAMP STRUCTURE
- TIRE GUIDES
- REAR WHEEL BUMPER
- FULL LENGTH FLIP DOWN CATWALK W/ HAND-RAILS
- SPRING ASSIST LOWER RAMP